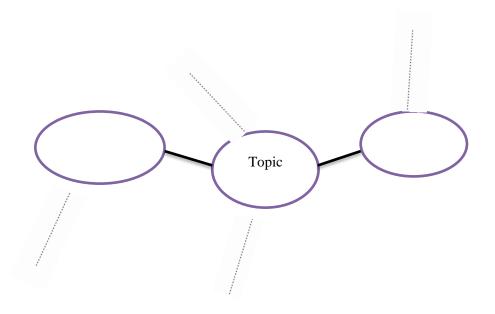

n correctly!



My friend and I have the same favourite place. The name of that place is Kopel. It is located at Sintang.

Kopel is a beautiful place, we can see the sunset there. There are a lot of trees. Also, we can enjoy the view of the Kapuas River. It is an interesting place. Then, a pleasant place for killing time with anybody you want to. It has a stunning view.

### **Oral question from the teacher:**

- 1. What is the name of the place that discuss above?
- 2. What is the text talk about?
- 3. Find the generic structure of the text!
- 4. Find the language features of the text!
- 5. What kind of tenses that used on the text?

### Exercise 2

Name : Class/absent number : Date :

Please write a simple descriptive text about famous destination by using clustering technique concept!



|      |      | •••••                                   |      |
|------|------|-----------------------------------------|------|
|      | <br> | • • • • • • • • • • • • • • • • • • • • | <br> |
| <br> | <br> |                                         | <br> |
| <br> |      |                                         |      |

Penilaian:

Content : 30%
Organization : 20%
Grammar : 20%
Vocabulary : 15%
Mechanics : 15%

## Appendix 3

## The Result of Students Observation Sheets on the First Cycle

#### The Observation Sheet

Education units : SMA Immanuel Sintang : English

Subjects Class/semester : X/1

Subject matter Sub material

Descriptive Text
Explanation about descriptive text
A 4 August 2022
2 X 45 minutes Date and time

Time Allocation

Cycle/Meeting :1/1

| No.  | Aspect