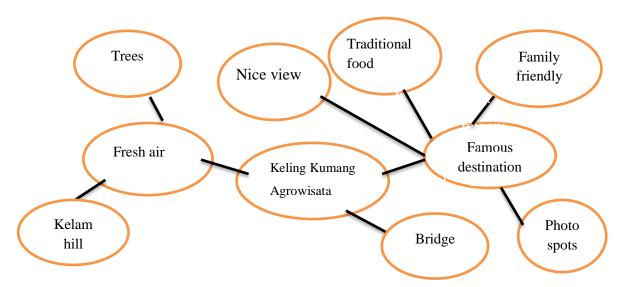

### **Keling Kumang Agrowisata**

On this era there are a lot of famous destination places in Sintang. There is a place that I like the most the name is Keling Kumang Agrowisiata. It is located at Kelam Hill.

In Keling Kumang Agrowisiata there are a lot of photo spots and it is an instagramable place. There are a lot of trees that is why the air feels so fresh. Also, there are a lot of traditional foods from Dayak. Then, there is a bridge that will help the visitors to explore inside to see a lot of trees closer. It is a place that usually used for spending time with family, friends, and etc. Last it has nice view.