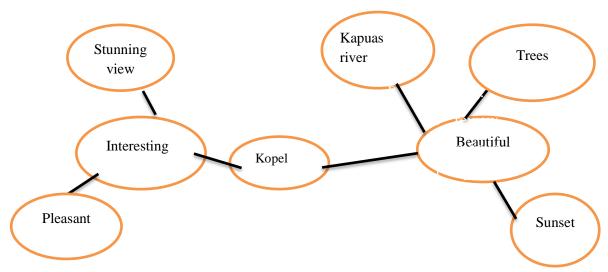

## **Kopel Park**

My friend and I have the same favourite place. The name of that place is Kopel. It is located at Sintang.

Kopel is a beautiful place, we can see the sunset there. There are a lot of trees. Also, we can enjoy the view of the Kapuas River. It is an interesting place. Then, a pleasant place for killing time with anybody you want to. It has a stunning view.