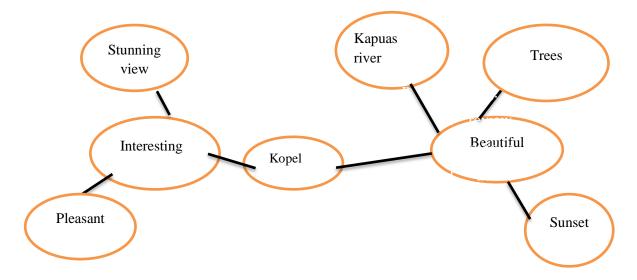

## **Kopel Park**

My friend and I have the same favourite place. The name of that place is Kopel. It is located at Sintang.

Kopel is a beautiful place, we can see the sunset there. There are a lot of trees. Also, we can enjoy the view of the Kapuas River. It is an interesting place. Then, a pleasant place for killing time with anybody you want to. It has a stunning view.

Kopel is a beautiful place, we can see the sunset there. There are a lot of trees. Also, we can enjoy the view of the Kapuas River. It is an interesting place. Then, a pleasant place for killing time with anybody you want to. It has a stunning view.