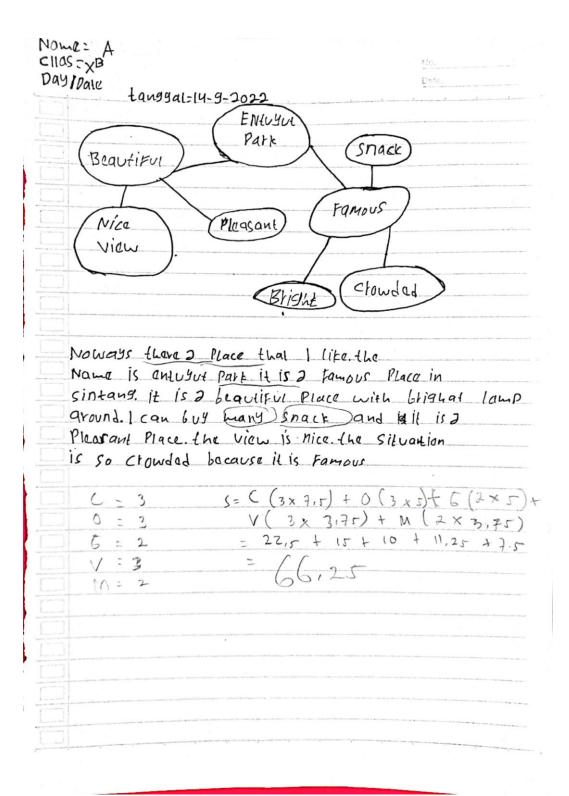

## **Keling Kumang Agrowisata**

On this era there are a lot of famous destination places in Sintang. There is a place that I like the most the name is Keling Kumang Agrowisiata. It is located at Kelam Hill.

In Keling Kumang Agrowisiata there are a lot of photo spots and it is an instagramable place. There are a lot of trees that is why the air feels so fresh. Also, there are a lot of traditional foods from Dayak. Then, there is a bridge that will help the visitors to explore inside to see a lot of trees closer. It is a place that usually used for spending time with family, friends, and etc. Last it has a nice view.

|   | punctuation, and capitalization        |  |
|---|----------------------------------------|--|
| 1 | It is dominated by errors of spelling, |  |
| 1 | punctuation, and capitalization        |  |

Score = C (obtained score x 7.5) + O (obtained score x 5) + G (obtained score x 5) + V (obtained score x 3.75) + M (obtained score x 3.75)